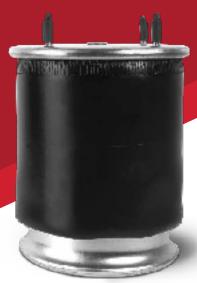

## **NOVEMBER SAVINGS!**

10% OFF

ALLIANCE AIR SPRINGS 10% OFF ALLIANCE AIR SPRINGS WITH ICR REWARDS

PRODUCT NO. ABP N32 0197811, ABP N32 0272151, ABP N32 0185371

100/00FF MONROE SHOCKS SHOCK ABSORBERS

10% OFF MONROE SHOCKS
WITH ICR REWARDS
PRODUCT NO. Various