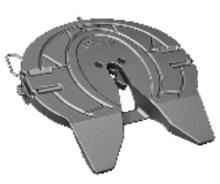

SAVE\* SAF HOLLAND
KIT LUBE PLATES
\$100 OFF SELECT SAF HOLLAND

\$100 OFF SELECT SAF HOLLAND PARTS WITH ICR REWARDS PRODUCT NO. HLD RK 3311

\*Sales apply exclusively to regular-priced items and cannot be combined with other offers. Some exclusions may apply; see in-store for details.